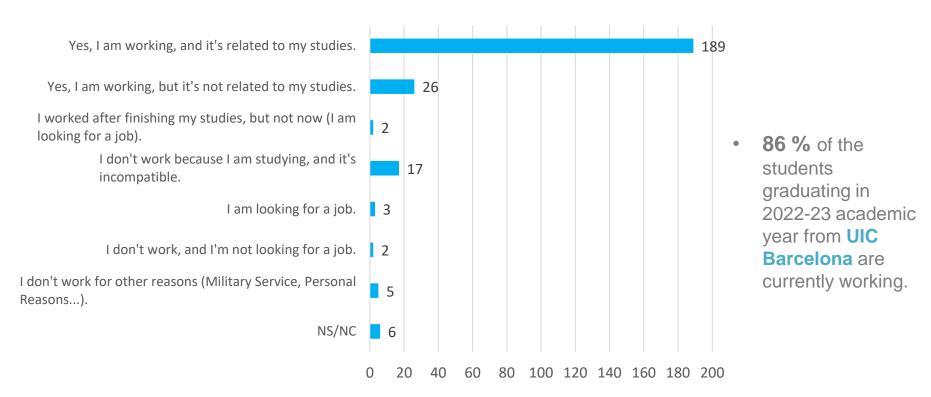

urveyed, 2021-22 academic year graduates



<sup>\*</sup> Bachelor's degrees (Official and UIC Barcelona-specific), Postgraduate degrees (Official, UIC Barcelona-specific master's and doctoral degrees)





## **BACHELOR'S DEGREES Graduate survey results**

2021-22 academic year





#### **TOTAL**

|                 | 2021-2022 |
|-----------------|-----------|
| Graduates       | 795       |
| Responses       | 250       |
| Participation % | 31,45%    |

 A total of 250 students who completed their undergraduate studies in the 2021-22 academic year responded.
 Participation was approximately 31% of the total number of students graduating bachelor's degrees.\*



<sup>\*</sup> Bachelor's Degrees (Official and UIC Barcelona specific)



Students surveyed, 2021-22 academic year graduates





Bachelor's degree students surveyed, 2021-22 academic year graduates







## MASTER'S DEGREES (OFICIALS & UIC Barcelona-specific master's) Master's degree graduate survey results

2021-22 Academic Year





### **Population and participation**

Students graduating master's degrees in the 2021-2022 academic year

### **TOTAL**

|                 | 2021-2022 |
|-----------------|-----------|
| Graduates       | 585       |
| Responses       | 160       |
| Participación % | 27,35%    |

 A total of 160 students who completed their master's degree studies in the 2021-2022 academic year responded.
 Participation was approximately 27% of the total number of students graduating a master's degree.\*



<sup>\*</sup> Master's degree (Official and UIC Barcelona-specific)



Master's degree st