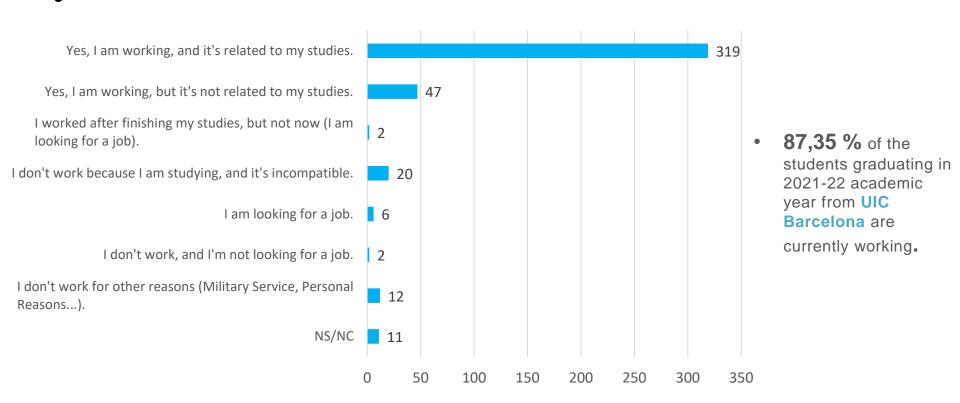

021-22 |
|-----------------|---------|
| Graduates       | 1412    |
| Responses       | 419     |
| Participation % | 29,67%  |

 A total of 508 students who completed their studies in the academic year 2021-22 responded. Participation was approximately 30% of the total number of students graduating bachelor's and postgraduate degrees.\*



<sup>\*</sup> Bachelor's degrees (Official and UIC Barcelona-specific), Postgraduate degrees (Official, UIC Barcelona-specific master's and doctoral degrees)







## OO Demography

Students surveyed, 2021-2022 Academic year graduates



<sup>\*</sup> Bachelor's degrees (Official and UIC Barcelona-specific), Postgraduate degrees (Official, UIC Barcelona-specific master's and doctoral degrees)







Students surveyed, 2021-22 academic year graduates



<sup>\*</sup> Bachelor's degrees (Official and UIC Barcelona-specific), Postgraduate degrees (Official, UIC Barcelona-specific master's and doctoral degrees)









Students surveyed, 2021-22 academic year graduates



<sup>\*</sup> Bachelor's degrees (Official and UIC Barcelona-specific), Postgraduate degrees (Official, UIC Barcelona-specific master's and doctoral degrees)





## **BACHELOR'S DEGREES Graduate survey results**

2021-22 academic year





#### **TOTAL**

|                 | 2021-2022 |
|-----------------|-----------|
| Graduates       | 795       |
| Responses       | 250       |
| Participation % | 31,45%    |

 A total of 250 students who completed their undergraduate studies in the 2021-22 academic year responded.
 Participation was approximately 31% of the total nu