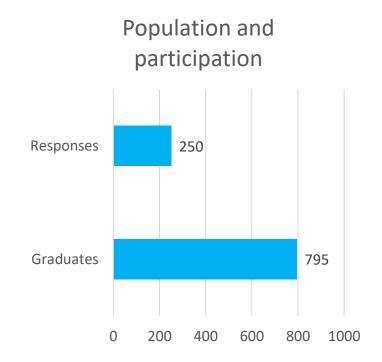

#### **TOTAL**

|                 | 2021-2022 |
|-----------------|-----------|
| Graduates       | 795       |
| Responses       | 250       |
| Participation % | 31,45%    |

 A total of 250 students who completed their undergraduate studies in the 2021-22 academic year responded.
 Participation was approximately 31% of the total number of students graduating bachelor's degrees.\*