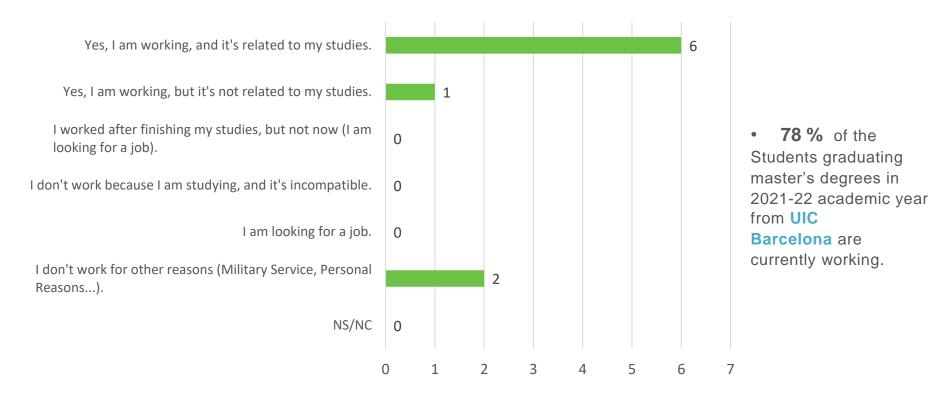

Doctoral students surveyed, 2021-22 academic year graduates

Doctoral students surveyed, 2021-22 academic year graduates

**DRIVING VALUES** FORWARD.

@uicbarcelona

@UICbarcelona

@UICbarcelona

**UIC Barcelona** 