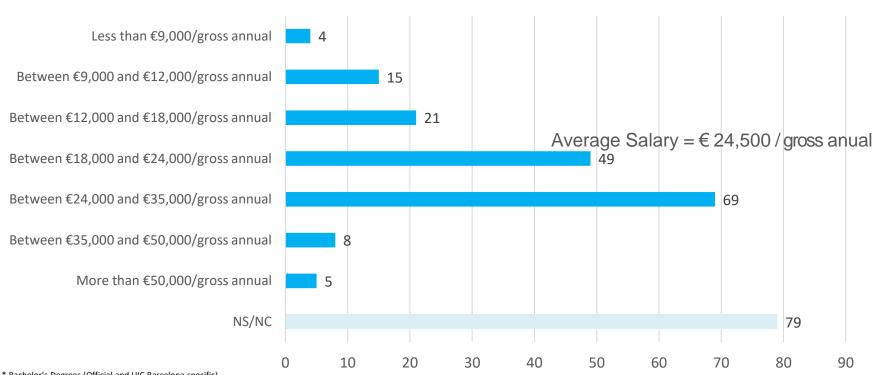

<sup>\*</sup> Master's degree (Official and UIC Barcelona-specific)

Master's degree students surveyed,\* 2021-22 academic year graduates

<sup>\*</sup> Master's degree (Official and UIC Barcelona-specific)

Master's degree students surveyed,\* 2021-22 academic year graduates

<sup>\*</sup> Master's degree (Official and UIC Barcelona-specific)