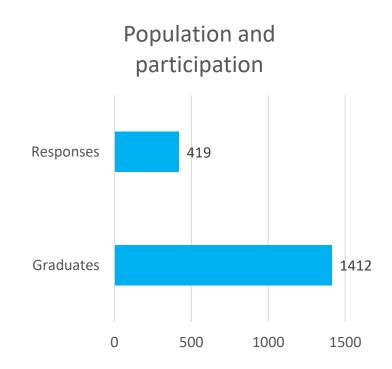

#### **TOTAL**

|                 | 2021-22 |
|-----------------|---------|
| Graduates       | 1412    |
| Responses       | 419     |
| Participation % | 29,67%  |

 A total of 508 students who completed their studies in the academic year 2021-22 responded. Participation was approximately 30% of the total number of students graduating bachelor's and postgraduate degrees.\*