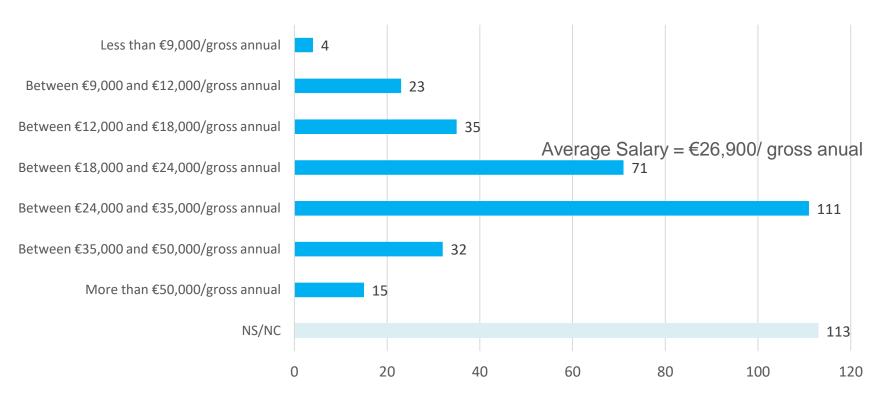

. Participation was approximately 30% of the total number of students graduating bachelor's and postgraduate degrees.\*



<sup>\*</sup> Bachelor's degrees (Official and UIC Barcelona-specific), Postgraduate degrees (Official, UIC Barcelona-specific master's and doctoral degrees)







## OO Demography

Students surveyed, 2021-2022 Academic year graduates



<sup>\*</sup> Bachelor's degrees (Official and UIC Barcelona-specific), Postgraduate degrees (Official, UIC Barcelona-specific master's and doctoral degrees)







Students surveyed, 2021-22 academic year graduates



<sup>\*</sup> Bachelor's degrees (Official and UIC Barcelona-specific), Postgraduate degrees (Official, UIC Barcelona-specific master's and doctoral degrees)









Students surveyed, 2021-22 academic year graduates



<sup>\*</sup> Bachelor's degrees (Official and UIC Barcelona-specific), Postgraduate degrees (Official, UIC Barcelona-specific master's and doctoral degrees)





## **BACHELOR'S DEGREES Graduate survey results**

2021-22 academic year





#### **TOTAL**

|                 | 2021-2022 |
|-----------------|-----------|
| Graduates       | 795       |
| Responses       | 250       |
| Participation % | 31,45%    |

 A total of 250 students who completed their undergraduate studies in the 2021-22 academic year responded.
 Participation was approximately 31% of the total number of students graduating bachelor's degrees.\*



<sup>\*</sup> Bachelor's Degrees (Official and UIC Barcelona specific)



Students surveyed, 2021-22 academic year graduates





Bachelor's degree students surveyed, 2