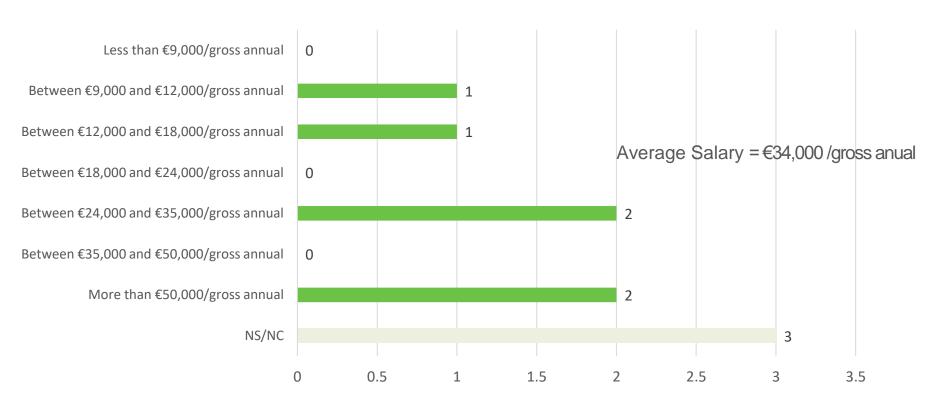

#### **TOTAL**

|               | 2021-2022 |
|---------------|-----------|
| Graduates     | 32        |
| Responses     | 9         |
| Participation | 28 %      |

 A total of 9 students who completed their doctoral degrees's in the 2021-22 academic year responded. Participation was approximately 28% of the total number of students graduating a doctoral degree.\*

Doctoral students surveyed, 2021-22 academic year graduates

Doctoral students surveyed, 2021-22 academic year graduates

**DRIVING VALUES** FORWARD.

@uicbarcelona

@UICbarcelona

@UICbarcelona

**UIC Barcelona** 