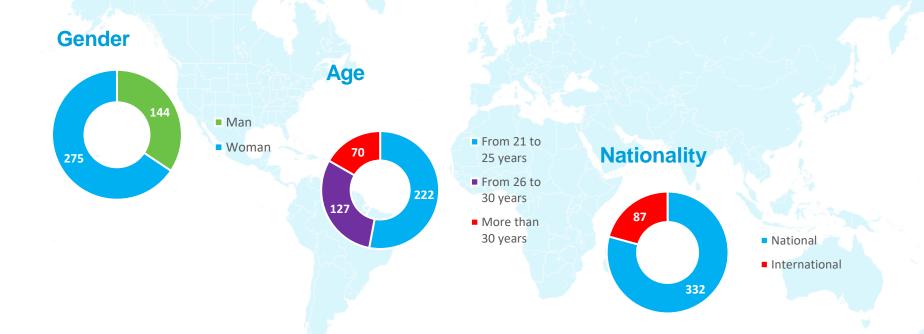

## OO Demography

Students surveyed, 2021-2022 Academic year graduates

<sup>\*</sup> Bachelor's degrees (Official and UIC Barcelona-specific), Postgraduate degrees (Official, UIC Barcelona-specific master's and doctoral degrees)

Students surveyed, 2021-22 academic year graduates

<sup>\*</sup> Bachelor's degrees (Official and UIC Barcelona-specific), Postgraduate degrees (Official, UIC Barcelona-specific master's and doctoral degrees)