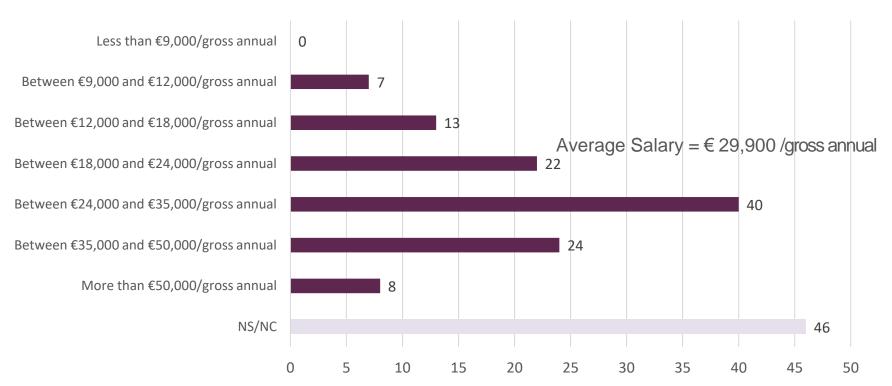

Doctoral students surveyed, 2021-22 academic year graduates

Doctoral students surveyed, 2021-22 academic year graduates

**DRIVING VALUES** FORWARD.

@uicbarcelona

@UICbarcelona

@UICbarcelona

**UIC Barcelona** 