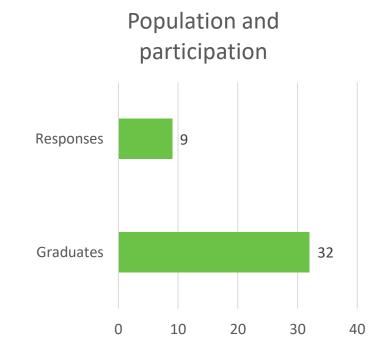

### Population and participation

Students graduating master's degrees in the 2021-22 academic year

#### **TOTAL**

|               | 2021-2022 |
|---------------|-----------|
| Graduates     | 32        |
| Responses     | 9         |
| Participation | 28 %      |

 A total of 9 students who completed their doctoral degrees's in the 2021-22 academic year responded. Participation was approximately 28% of the total number of students graduating a doctoral degree.\*