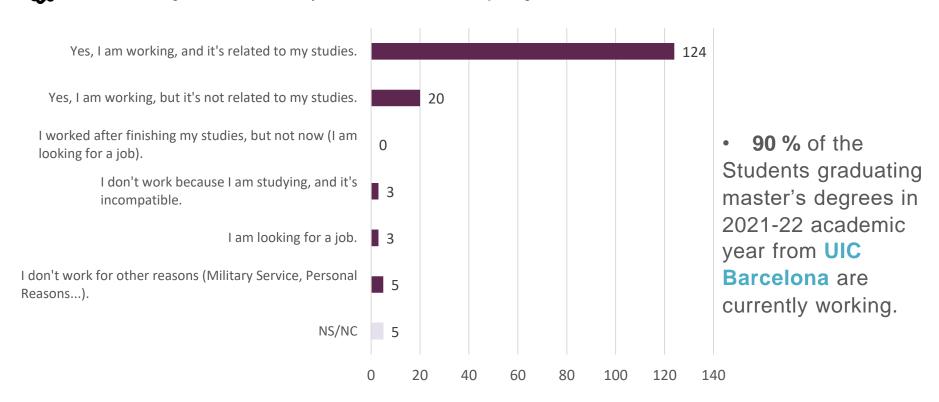

### **TOTAL**

|                 | 2021-2022 |
|-----------------|-----------|
| Graduates       | 585       |
| Responses       | 160       |
| Participación % | 27,35%    |

 A total of 160 students who completed their master's degree studies in the 2021-2022 academic year responded.
 Participation was approximately 27% of the total number of students graduating a master's degree.\*