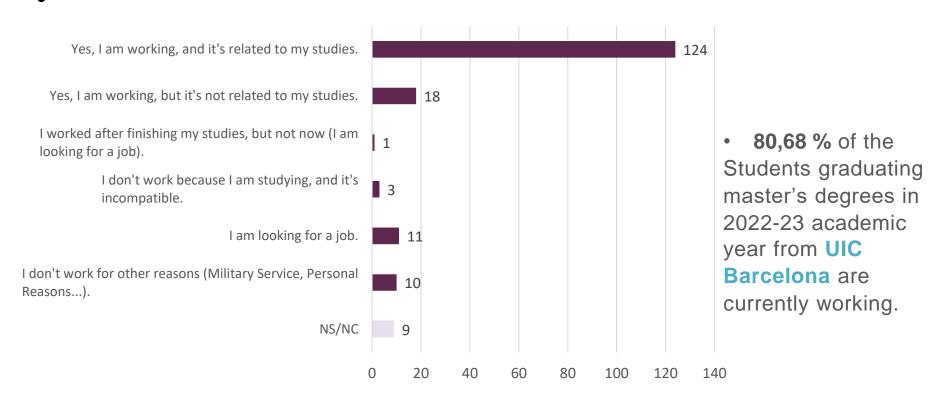

### T Employment Status

Master's degree students surveyed,\* 2022-23 academic year graduates

<sup>\*</sup> Master's degree (Official and UIC Barcelona-specific)

Master's degree students surveyed,\* 2022-23 academic year graduates

<sup>\*</sup> Master's degree (Official and UIC Barcelona-specific)