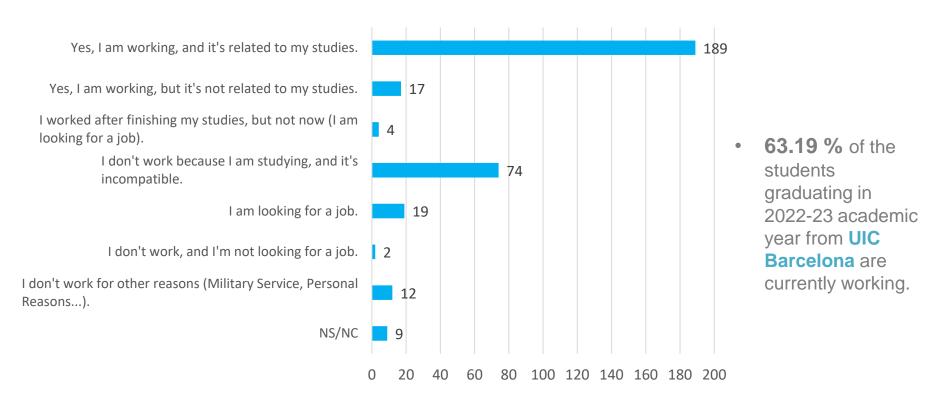

### Employment Status

Students surveyed, 2022-23 academic year graduates

<sup>\*</sup> Bachelor's Degrees (Official and UIC Barcelona specific)

Bachelor's degree students surveyed, 2022-23 academic year graduates