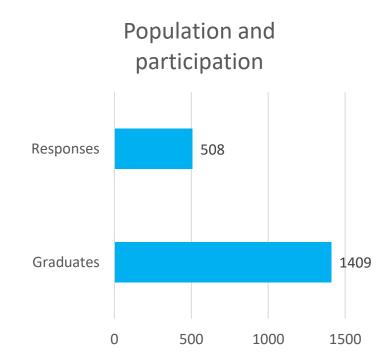

#### **TOTAL**

|                 | 2022-23 |
|-----------------|---------|
| Graduates       | 1409    |
| Responses       | 508     |
| Participation % | 36.05%  |

 A total of 508 students who completed their studies in the academic year 2022-23 responded. Participation was approximately 36% of the total number of students graduating bachelor's and postgraduate degrees.\*