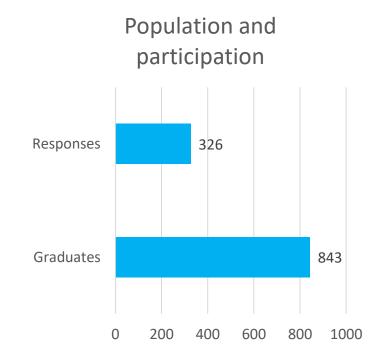

#### **TOTAL**

|                 | 2022-2023 |
|-----------------|-----------|
| Graduates       | 843       |
| Responses       | 326       |
| Participation % | 38,67%    |

 A total of 326 students who completed their undergraduate studies in the 2022-23 academic year responded.
 Participation was approximately 38.67% of the total number of students graduating bachelor's degrees.\*