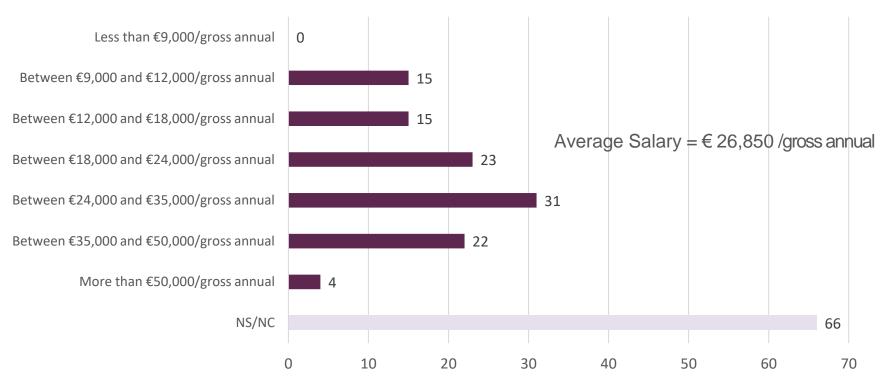

### T Employment Status

Master's degree students surveyed,\* 2022-23 academic year graduates

<sup>\*</sup> Master's degree (Official and UIC Barcelona-specific)

Master's degree students surveyed,\* 2022-23 academic year graduates

<sup>\*</sup> Master's degree (Official and UIC Barcelona-specific)