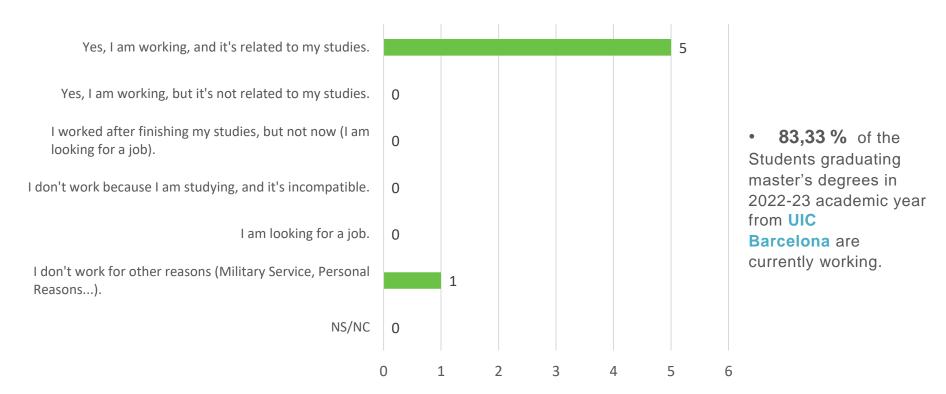

## Employment Status

Doctoral students surveyed, 2022-23 academic year graduates

Doctoral students surveyed, 2022-23 academic year graduates

**DRIVING VALUES** FORWARD.

@uicbarcelona

@UICbarcelona

@UICbarcelona