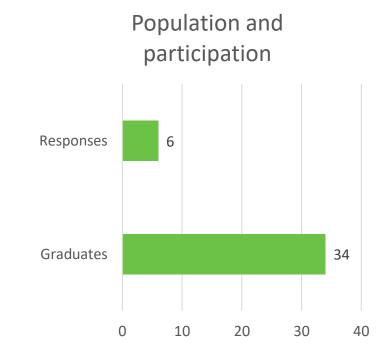

### **Population and participation**

Students graduating master's degrees in the 2022-23 academic year

#### **TOTAL**

|               | 2022-2023 |
|---------------|-----------|
| Graduates     | 34        |
| Responses     | 6         |
| Participation | 17,64 %   |

 A total of 6 students who completed their doctoral degrees's in the 2022-23 academic year responded. Participation was approximately 18% of the total number of students graduating a doctoral degree.\*