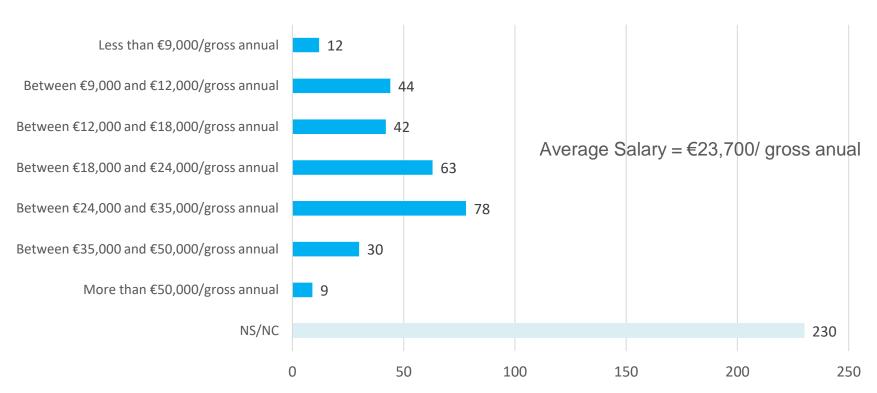

## Employment Status

Students surveyed, 2022-23 academic year graduates

<sup>\*</sup> Bachelor's degrees (Official and UIC Barcelona-specific), Postgraduate degrees (Official, UIC Barcelona-specific master's and doctoral degrees)

Students surveyed, 2022-23 academic year graduates

<sup>\*</sup> Bachelor's degrees (Official and UIC Barcelona-specific), Postgraduate degrees (Official, UIC Barcelona-specific master's and doctoral degrees)