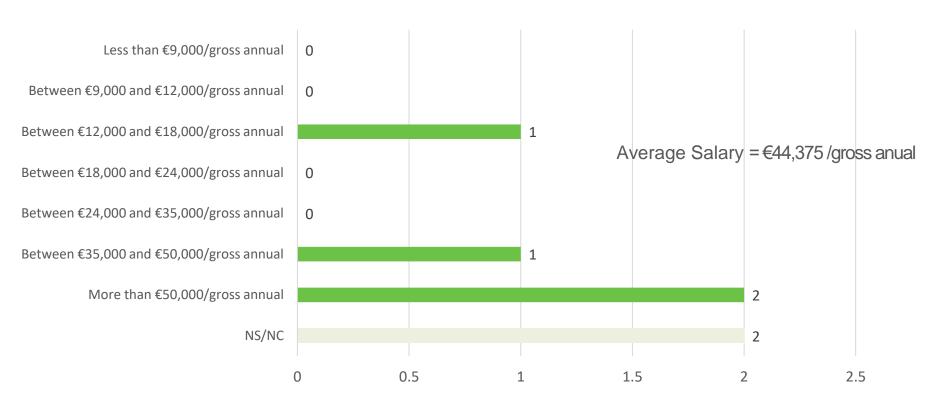

## Employment Status

Doctoral students surveyed, 2022-23 academic year graduates

Doctoral students surveyed, 2022-23 academic year graduates

**DRIVING VALUES** FORWARD.

@uicbarcelona

@UICbarcelona

@UICbarcelona