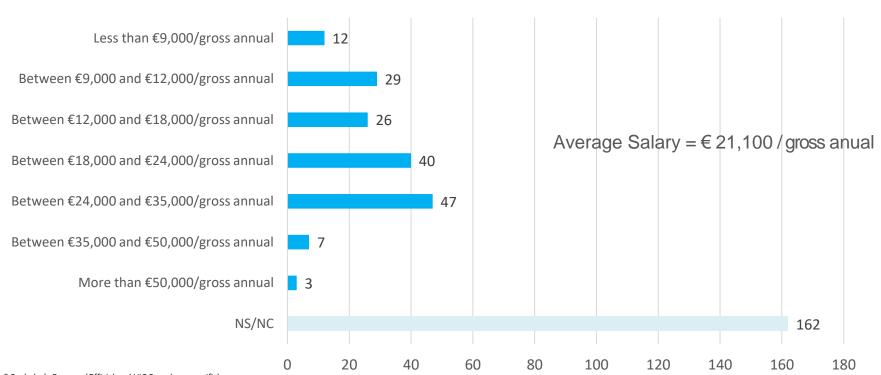

### Employment Status

Students surveyed, 2022-23 academic year graduates

<sup>\*</sup> Bachelor's Degrees (Official and UIC Barcelona specific)

Bachelor's degree students surveyed, 2022-23 academic year graduates