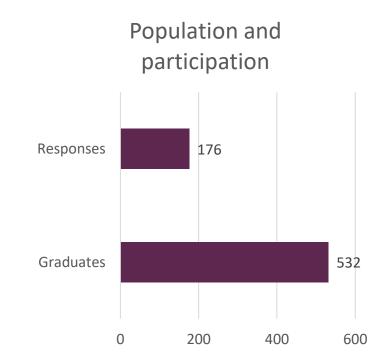

### **Population and participation**

Students graduating master's degrees in the 2022-2023 academic year

### **TOTAL**

|                 | 2022-2023 |
|-----------------|-----------|
| Graduates       | 532       |
| Responses       | 176       |
| Participación % | 33.08%    |

 A total of 176 students who completed their master's degree studies in the 2022-23 academic year responded.
 Participation was approximately 33% of the total number of students graduating a master's degree.\*

<sup>\*</sup> Master's degree (Official and UIC Barcelona-specific)