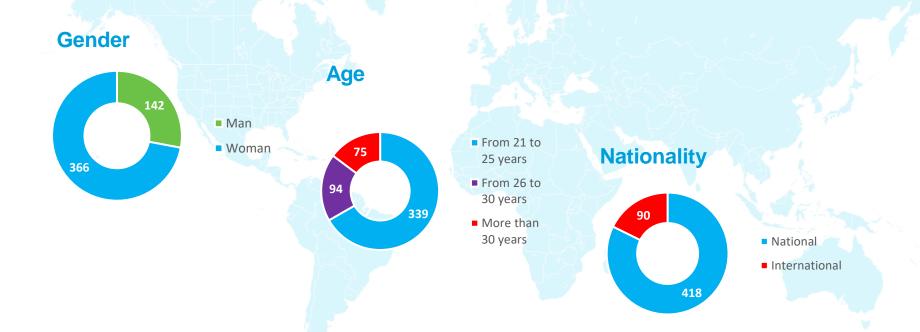

## OO Demography

Students surveyed, 2022-2023 Academic year graduates

<sup>\*</sup> Bachelor's degrees (Official and UIC Barcelona-specific), Postgraduate degrees (Official, UIC Barcelona-specific master's and doctoral degrees)