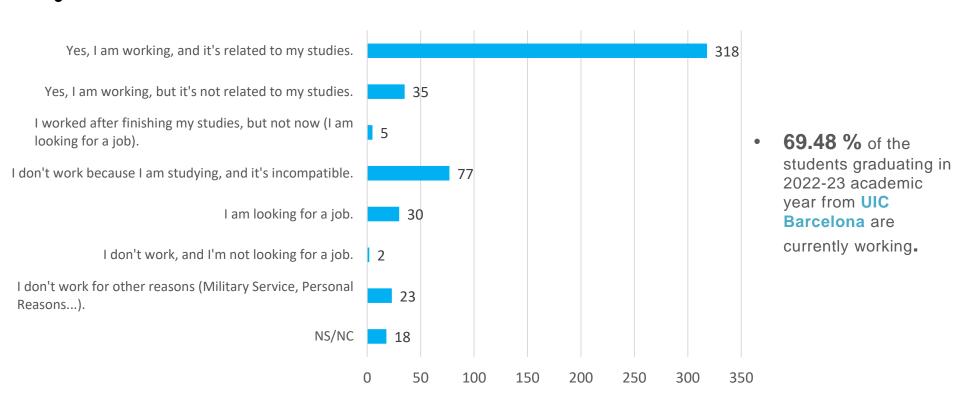

## Employment Status

Students surveyed, 2022-23 academic year graduates

<sup>\*</sup> Bachelor's degrees (Official and UIC Barcelona-specific), Postgraduate degrees (Official, UIC Barcelona-specific master's and doctoral degrees)

Students surveyed, 2022-23 academic year graduates

<sup>\*</sup> Bachelor's degrees (Official and UIC Barcelona-specific), Postgraduate degrees (Official, UIC Barcelona-specific master's and doctoral degrees)