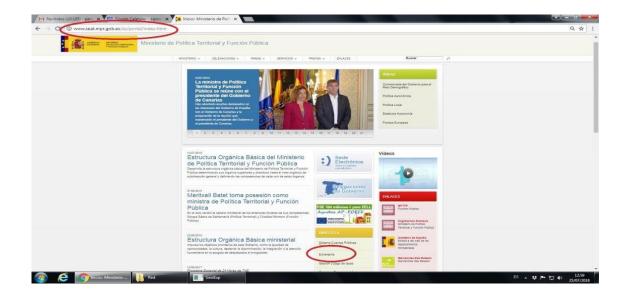

This authorization will allow you to travel up to 90 days without your NIE card.

To get this permit, you must make an appointment at the police station, following these steps: <u>https://sede.administracionespublicas.gob.es/</u> > Extranjeria > Cita previa de extranjeria > Acceder al procedimiento > Provincias disponibles: Barcelona > Cualquier Oficina > Autorización de regreso

Acceder al Procedimiento

| Por favor, seleccione la provincia donde desea solicitar la cita previa. PROVINCIAS DISPONIBLES Barcelona | Select this box to displate<br>the list of cities, and<br>select: <u>Barcelona</u> |
|-----------------------------------------------------------------------------------------------------------|------------------------------------------------------------------------------------|
|                                                                                                           |                                                                                    |