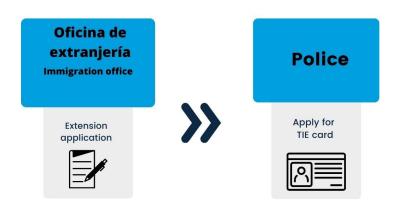

#### 2. APPLICATION PROCESS

There are three ways to submit your application: By digital certificate, at the post office and in person.

- At any post office through the ORVE system: you need to submit the original document plus a copy of each of the required documents at the post office. This has a cost of between €5 and €10. The recipient is "La Oficina de Extranjería, and the ORVE code is **EA0040477.** This code must be provided to the person in charge of the post office.
- By digital certificate through the <u>MERCURIO</u> application. You can apply for a digital certificate at the Barcelona <u>City Council.</u>
- In person at a public registry, such as the one located at C/ Bergara no. 6. This
  option is the least advisable, as it will take a month to find out whether or not your
  application has been accepted. Now you will need to make an appointment, which
  you can find by contacting them at: REGISTROEXTRANJERIAOAMRdg.cat@correo.gob.es

## 5. <u>CITA DE HUELLAS</u>

Once your renewal application has been approved, you need to make an appointment at your local police station. This is called a "cita de huellas". There they will give you a temporary NIE that will be exchanged in 40 days for your NIE card (picture annex 1).

To make the appointment, go to the immigration Office website and follow these steps: <u>sede.administracionespublicas.gob.es/</u> > Extranjería > Cita previa de extranjería > Acceder al procedimiento > Provincias disponibles: Barcelona > Cualquier Oficina > Expedición de tarjeta de identidad de extranjero > Policía – Toma de Huellas

For additional help, follow the pictures from Annex 4

To get your NIE card, you must bring the following documents:

- Renewal acceptance letter
- Form EX- 17
- Passport and expired TIE (original and copy)
- 1 passport picture (do not use the same picture as from your last TIE)
- Appointment at police station
- Civil Registration Certificate (if your address is different)
- $\circ~$  Fees 790 012, you can download the form and pay the fees at any ATM.