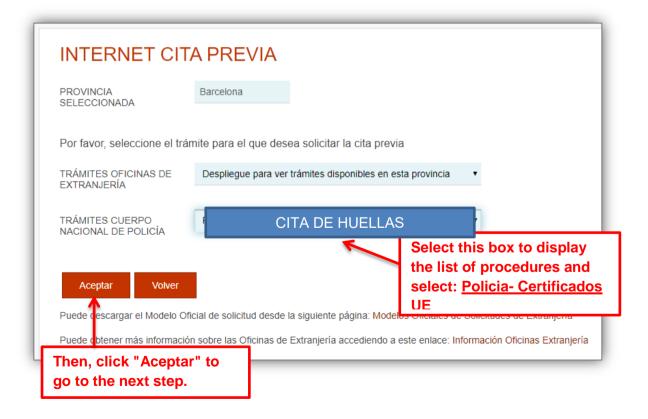

## 5. <u>CITA DE HUELLAS</u>

Once your renewal application has been approved, you need to make an appointment at your local police station. This is called a "cita de huellas". There they will give you a temporary NIE that will be exchanged in 40 days for your NIE card (picture annex 1).

To make the appointment, go to the immigration Office website and follow these steps: <u>sede.administracionespublicas.gob.es/</u> > Extranjería > Cita previa de extranjería > Acceder al procedimiento > Provincias disponibles: Barcelona > Cualquier Oficina > Expedición de tarjeta de identidad de extranjero > Policía – Toma de Huellas

For additional help, follow the pictures from Annex 4

To get your NIE card, you must bring the following documents:

- Renewal acceptance letter
- Form EX- 17
- Passport and expired TIE (original and copy)
- 1 passport picture (do not use the same picture as from your last TIE)
- Appointment at police station
- Civil Registration Certificate (if your address is different)
- $\circ~$  Fees 790 012, you can download the form and pay the fees at any ATM.