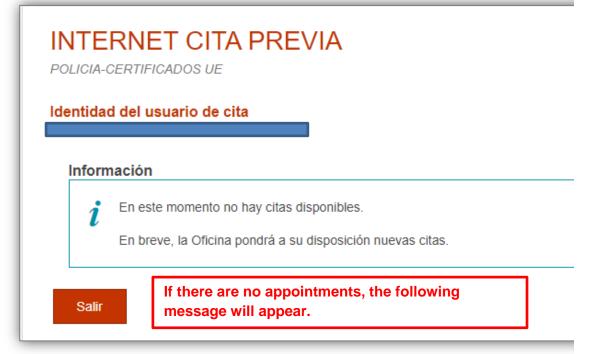

## 5. <u>CITA DE HUELLAS</u>

Once your renewal application has been approved, you need to make an appointment at your local police station. This is called a "cita de huellas". There they will give you a temporary NIE that will be exchanged in 40 days for your NIE card (picture annex 1).

To make the appointment, go to the immigration Office website and follow these steps: <u>sede.administracionespublicas.gob.es/</u> > Extranjería > Cita previa de extranjería > Acceder al procedimiento > Provincias disponibles: Barcelona > Cualquier Oficina > Expedición de tarjeta de identidad de extranjero > Policía – Toma de Huellas

For additional help, follow the pictures from Annex 4

To get your NIE card, you must bring the following documents:

- Renewal acceptance letter
- Form EX- 17
- Passport and expired TIE (original and copy)
- 1 passport picture (do not use the same picture as from your last TIE)
- Appointment at police station
- Civil Registration Certificate (if your address is different)
- $\circ~$  Fees 790 012, you can download the form and pay the fees at any ATM.