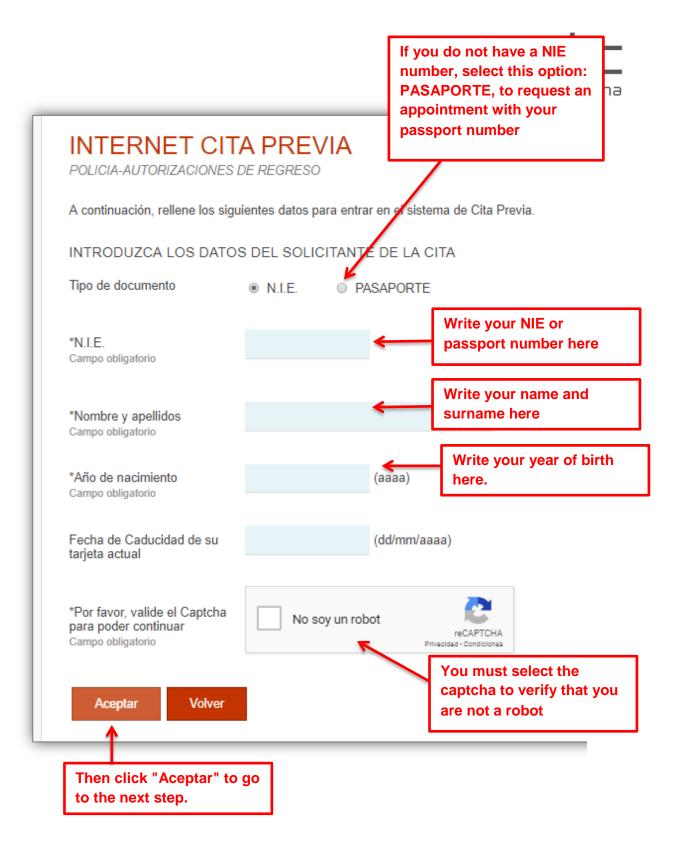

This authorization will allow you to travel up to 90 days without your NIE card.

To get this permit, you must make an appointment at the police station, following these steps: <u>https://sede.administracionespublicas.gob.es/</u> > Extranjeria > Cita previa de extranjeria > Acceder al procedimiento > Provincias disponibles: Barcelona > Cualquier Oficina > Autorización de regreso

| INTERNET O                           | <b>VITA PREVIA</b>                                          |                                              |
|--------------------------------------|-------------------------------------------------------------|----------------------------------------------|
| Identidad del usuario                | de cita                                                     |                                              |
| INFORMACIÓN COMPLE                   | MENTARIA                                                    | Write your telephone                         |
| *Teléfono<br>Campo obligatorio       | 1                                                           | number here                                  |
| *e-Mail<br>Campo obligatorio         |                                                             | Write your e-mail address<br>here            |
| *Repita e-Mail<br>Campo obligatorio  |                                                             | Repeat your e-mail address here              |
|                                      | na dirección correcta de e-<br>ión una copia del justifican |                                              |
| Por causas ajenas a la s<br>hotmail. | ecretaría de Estado, esta                                   | mos encontrando incidencias en la recepció   |
|                                      | orreos enviados por la S                                    | ede Electrónica no están llegando correctamo |
| Siguiente Si                         | alir                                                        |                                              |
| You must select: "S the next step.   | guiente" for                                                |                                              |