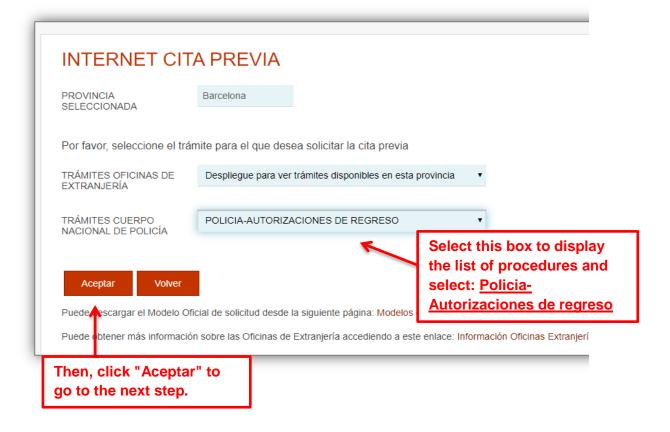

This authorization will allow you to travel up to 90 days without your NIE card.

To get this permit, you must make an appointment at the police station, following these steps: <u>https://sede.administracionespublicas.gob.es/</u> > Extranjeria > Cita previa de extranjeria > Acceder al procedimiento > Provincias disponibles: Barcelona > Cualquier Oficina > Autorización de regreso

Acceder al Procedimiento

| Por favor, seleccione la provincia donde desea solicitar la cita previa. PROVINCIAS DISPONIBLES Barcelona | Select this box to displate<br>the list of cities, and<br>select: <u>Barcelona</u> |
|-----------------------------------------------------------------------------------------------------------|------------------------------------------------------------------------------------|
|                                                                                                           |                                                                                    |