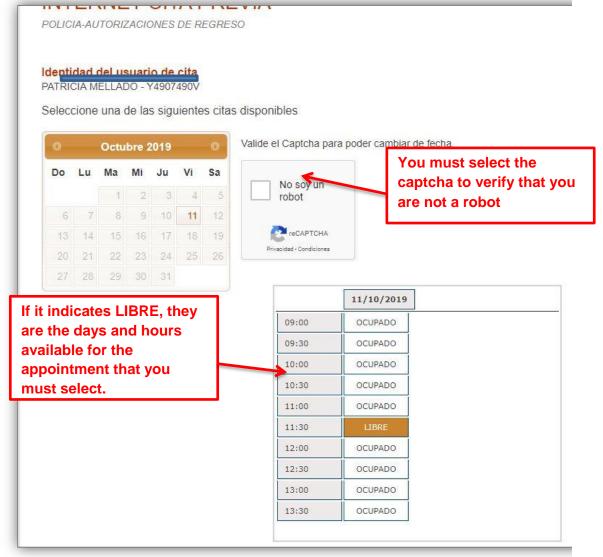

## 5. <u>CITA DE HUELLAS</u>

Once your renewal application has been approved, you need to make an appointment at your local police station. This is called a "cita de huellas". There they will give you a temporary NIE that will be exchanged in 40 days for your NIE card (picture annex 1).

To make the appointment, go to the immigration Office website and follow these steps: <u>sede.administracionespublicas.gob.es/</u> > Extranjería > Cita previa de extranjería > Acceder al procedimiento > Provincias disponibles: Barcelona > Cualquier Oficina > Expedición de tarjeta de identidad de extranjero > Policía – Toma de Huellas

For additional help, follow the pictures from Annex 4

To get your NIE card, you must bring the following documents:

- Renewal acceptance letter
- Form EX- 17
- Passport and expired TIE (original and copy)
- 1 passport picture (do not use the same picture as from your last TIE)
- Appointment at police station
- Civil Registration Certificate (if your address is different)
- $\circ~$  Fees 790 012, you can download the form and pay the fees at any ATM.