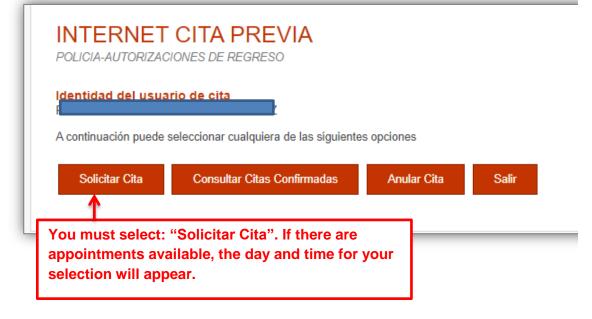

## 5. <u>CITA DE HUELLAS</u>

Once your renewal application has been approved, you need to make an appointment at your local police station. This is called a "cita de huellas". There they will give you a temporary NIE that will be exchanged in 40 days for your NIE card (picture annex 1).

To make the appointment, go to the immigration Office website and follow these steps: <u>sede.administracionespublicas.gob.es/</u> > Extranjería > Cita previa de extranjería > Acceder al procedimiento > Provincias disponibles: Barcelona > Cualquier Oficina > Expedición de tarjeta de identidad de extranjero > Policía – Toma de Huellas

For additional help, follow the pictures from Annex 4

To get your NIE card, you must bring the following documents:

- Renewal acceptance letter
- Form EX- 17
- Passport and expired TIE (original and copy)
- 1 passport picture (do not use the same picture as from your last TIE)
- Appointment at police station
- Civil Registration Certificate (if your address is different)
- $\circ~$  Fees 790 012, you can download the form and pay the fees at any ATM.