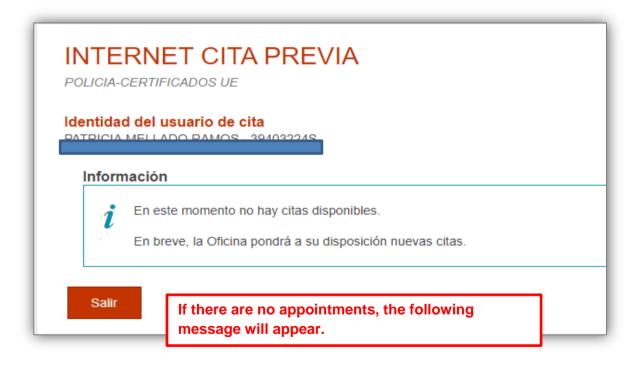

## 5. <u>CITA DE HUELLAS</u>

Once your renewal application has been approved, you need to make an appointment at your local police station. This is called a "cita de huellas". There they will give you a temporary NIE that will be exchanged in 40 days for your NIE card (picture annex 1).

To make the appointment, go to the immigration Office website and follow these steps: <u>sede.administracionespublicas.gob.es/</u> > Extranjería > Cita previa de extranjería > Acceder al procedimiento > Provincias disponibles: Barcelona > Cualquier Oficina > Expedición de tarjeta de identidad de extranjero > Policía – Toma de Huellas